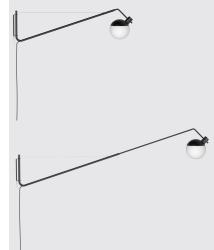

## Baluna Wall Lamp Long **Product Fact Sheet**

Code / Colour: BA-W-L / Black / RAL 9005 / ● E14, Max 8W; max Ø36 mm BA-W-Lnd / Black / RAL 9005 / ● Bulb: Characteristics: Included only with integrated dimmer - Built-in on/off switch option - dimmable LED With or without integrated dimmerTriple coated opal glass diffuser The product contains a light source of energy efficiency class E - Rotating lampshade and arm - Adjustable lenght Ratings: - Indoor use 220-230 V; 50 Hz; IP 20; class I Material: Certificates: Steel, Glass **CE** 874/2012 Cord: Length 2500-3300mm Packaging: Width 270 mm Installation: Depth 385 mm Height 1175 mm Weight 5 kg