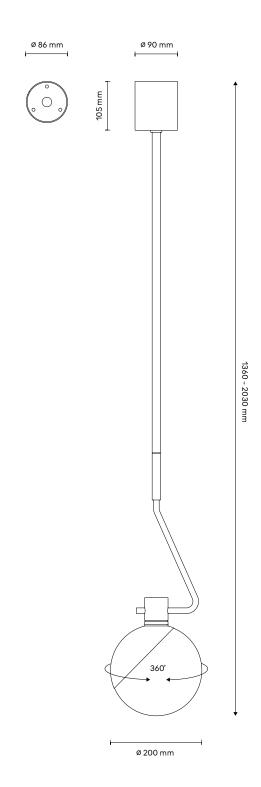

## Characteristics:

- Built-in on/off switch
- With or without integrated dimmerTriple coated opal glass diffuser
- Rotating lampshade and arm
- Adjustable height
- Indoor use

Material:

Steel, Glass

Cord:

Removable cord included, 5000 mm

Installation:

Hardwiring / Plug-in

Bulb:

Included only with integrated dimmer option - dimmable LED The product contains a light source of energy efficiency class E

Light Source:

E14, Max 8W; max Ø36 mm

220-230 V; 50 Hz; IP 20; class I

Certificates: **( (** | 874/2012 |

Packaging:

270 mm Width Depth 270 mm Height 1415 mm 5.2 kg Weight

ON / OFF / dimm switch