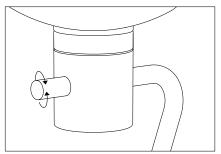

## Characteristics:

- Built-in on/off switch
- With or without integrated dimmerTriple coated opal glass diffuser
- Rotating lampshade and arm
- Adjustable height
- Indoor use

Material:

Steel, Glass

Cord:

E14, Max 8W; max Ø36 mm

220-230 V; 50 Hz; IP 20; class I

Certificates: **( (** | 874/2012 |

Packaging:

270 mm Width Depth 270 mm Height 1415 mm 5.2 kg Weight

ON / OFF / dimm switch