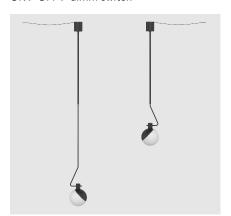

## Characteristics:

- Built-in on/off switch
- With or without integrated dimmerTriple coated opal glass diffuser
- Rotating lampshade and arm
- Adjustable height
- Indoor use

Material:

Steel, Glass

Cord: