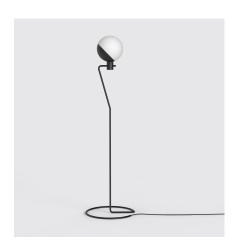

## Baluna Floor Lamp **Product Fact Sheet**

Code / Colour: BA-F / Black / RAL 9005 / BA-Fnd / Black / RAL 9005 / ●

## Characteristics:

- Built-in on/off switch
- With or without integrated dimmerTriple coated opal glass diffuser
- Rotating lampshade
- Indoor use

Material: Steel, Glass

Cord:

Length 2500 mm

Bulb:

Included only with integrated dimmer option - dimmable LED The product contains a light source of energy efficiency class E