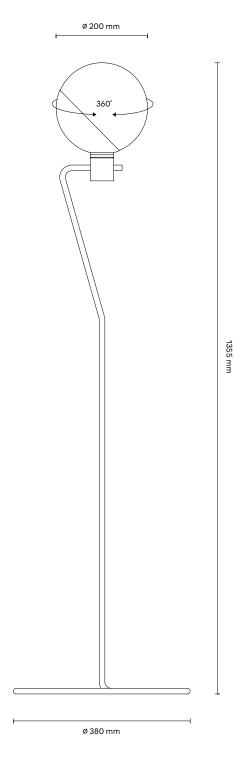

Light Source:

E14, Max 6W; max Ø36 mm

220-230 V; 50 Hz; IP 20; class I

Certificates:

( € | 874/2012 |

Packaging:

390 mm Width 390 mm Depth 1415 mm Height Weight 5.6 kg

ON / OFF / dimm switch