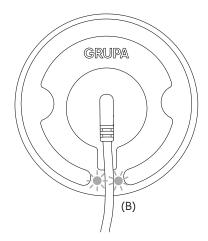

When charging, red indicator lights (B) will appear on the lamp base. When the lamp is fully charged the red lights will turn green. Charging time is 5 h with fast charger (min 2.4 A).