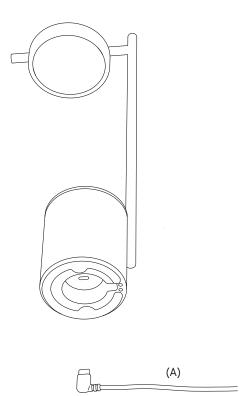

The lamp is delivered fully assembled. Packaging contains the lamp and USB-C to USB-C charging cable. Charging adapter is not included.

Before first use, the battery in the lamp must be fully charged. Plug the charging cable (A) into the USB-C port on the bottom of

the lamp and connect it to a power supply.

|           | 1st tap | 2nd tap | 3rd tap | 4th tap |
|-----------|---------|---------|---------|---------|
| Intensity | 100%    | 45%     | 15%     | OFF     |
| Autonomy  | 8 h     | 17 h    | 62 h    |         |

When charging, red indicator lights (B) will appear on the lamp base. When the lamp is fully charged the red lights will turn green. Charging time is 5 h with fast charger (min 2.4 A).