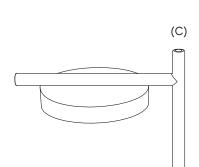

# Disposal

Do not throw this product in regular household trash but in a proper waste disposal.

Tap the touch dimmer switch (C) to adjust light intensity.