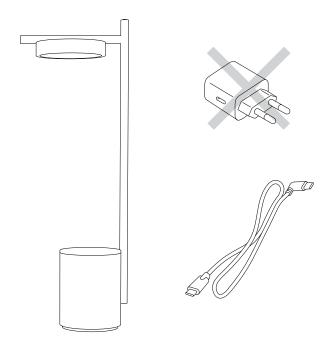

The lamp is delivered fully assembled. Packaging contains the lamp and USB-C to USB-C charging cable. Charging adapter is not included.

Before first use, the battery in the lamp must be fully charged. Plug the charging cable (A) into the USB-C port on the bottom of